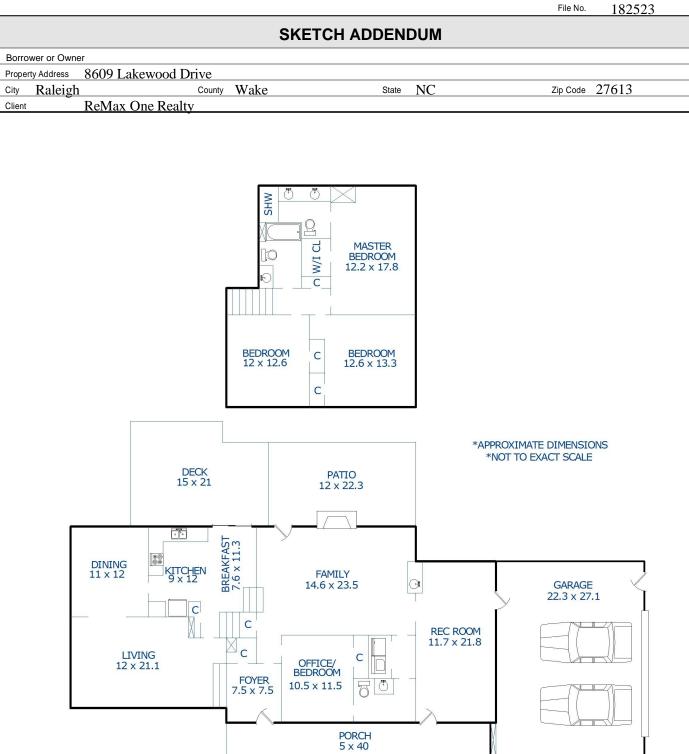

File No.

Sketch by Apex Sketch v5 Standard™

Comments:

| AREA CALCULATIONS SUMMARY |                                               |                                |                             |
|---------------------------|-----------------------------------------------|--------------------------------|-----------------------------|
| Code                      | Description                                   | Net Size                       | Net Totals                  |
| GLA1<br>GLA2<br>GAR       | Lower & Middle Level<br>Upper Level<br>Garage | 1700 .83<br>838 .54<br>636 .80 | 1700.83<br>838.54<br>636.80 |
| Net                       | LIVABLE Area                                  | (rounded)                      | 2539                        |

| LIVING AREA BREAKDOWN |   |           |           |  |
|-----------------------|---|-----------|-----------|--|
| Breakdown             |   |           | Subtotals |  |
| Lower & Middle Level  |   |           |           |  |
|                       |   | 20.9      | 1352.23   |  |
|                       |   | 52.5      | 262.50    |  |
| 2.1<br>Upper Level    | X | 41.0      | 86.10     |  |
|                       | x | 28.8      | 489.60    |  |
| 14.6                  |   |           | 348.94    |  |
|                       |   |           |           |  |
|                       |   |           |           |  |
|                       |   |           |           |  |
|                       |   |           |           |  |
|                       |   |           |           |  |
|                       |   |           |           |  |
|                       |   |           |           |  |
|                       |   |           |           |  |
|                       |   |           |           |  |
|                       |   |           |           |  |
|                       |   |           |           |  |
|                       |   |           |           |  |
|                       |   |           |           |  |
|                       |   |           |           |  |
| 5 Items               |   | (rounded) | 2539      |  |
|                       |   |           |           |  |