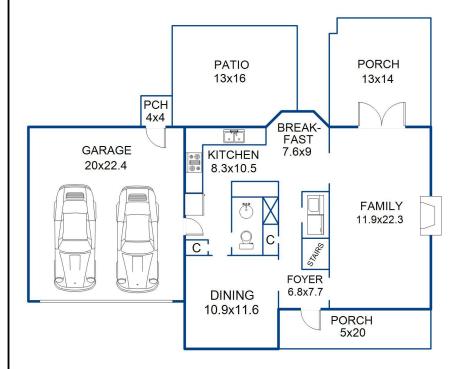

## APPROXIMATE DIMENSIONS NOT TO EXACT SCALE

Sketch by Apex Sketch

|      |              |                             |          |           |            |               |      |      |       |   |           | by Apex Ske |      |
|------|--------------|-----------------------------|----------|-----------|------------|---------------|------|------|-------|---|-----------|-------------|------|
|      | AREA CA      | AREA CALCULATIONS BREAKDOWN |          |           |            |               |      |      |       |   |           |             |      |
| Code | Description  | Factor                      | Net Size | Perimeter | Net Totals | Name          | Base | х Не | eight | x | Width     | = /         | Area |
| GLA1 | First Floor  | 1.0                         | 810.5    | 121.7     | 810.5      | Second Floor  |      |      | 28.5  | X | 12.0      | = 34        | 42.0 |
| GLA2 | Second Floor | 1.0                         | 798.3    | 120.0     | 798.3      |               |      |      | 23.4  | X | 19.5      | = 45        | 56.3 |
| GAR  | Garage       | 1.0                         | 448.0    | 84.8      | 448.0      | First Floor   |      |      | 23.4  | X | 21.1      | = 49        | 93.7 |
|      |              |                             |          |           |            |               |      |      | 4.1   | X | 2.0       | =           | 8.2  |
|      |              |                             |          |           |            |               | 0.5  | X    | 2.8   | X | 1.4       | =           | 2.0  |
|      |              |                             |          |           |            |               | 0.5  | X    | 2.8   | X | 1.4       | =           | 2.0  |
|      |              |                             |          |           |            |               |      |      | 5.1   | X | 1.6       | =           | 8.2  |
|      |              |                             |          |           |            |               |      |      | 28.5  | X | 10.4      | = 29        | 96.4 |
|      |              |                             |          |           |            |               |      |      |       |   |           |             |      |
|      | Net LIVABLE  |                             |          | (rounded) | 1,609      | 8 total items |      |      |       |   | (rounded) | 1,          | ,609 |