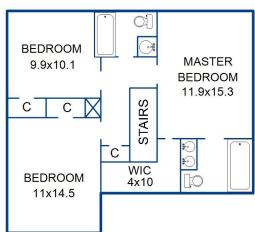

## APPROXIMATE DIMENSIONS NOT TO EXACT SCALE

Sketch by Apex Sketch

|      |              |                             |          |           |            |               |      |      |       |   |           | by Apex Ske |      |
|------|--------------|-----------------------------|----------|-----------|------------|---------------|------|------|-------|---|-----------|-------------|------|
|      | AREA CA      | AREA CALCULATIONS BREAKDOWN |          |           |            |               |      |      |       |   |           |             |      |
| Code | Description  | Factor                      | Net Size | Perimeter | Net Totals | Name          | Base | х Не | eight | x | Width     | = /         | Area |
| GLA1 | First Floor  | 1.0                         | 810.5    | 121.7     | 810.5      | Second Floor  |      |      | 28.5  | X | 12.0      | = 34        | 42.0 |
| GLA2 | Second Floor | 1.0                         | 798.3    | 120.0     | 798.3      |               |      |      | 23.4  | X | 19.5      | = 45        | 56.3 |
| GAR  | Garage       | 1.0                         | 448.0    | 84.8      | 448.0      | First Floor   |      |      | 23.4  | X | 21.1      | = 49        | 93.7 |
|      |              |                             |          |           |            |               |      |      | 4.1   | X | 2.0       | =           | 8.2  |
|      |              |                             |          |           |            |               | 0.5  | X    | 2.8   | X | 1.4       | =           | 2.0  |
|      |              |                             |          |           |            |               | 0.5  | X    | 2.8   | X | 1.4       | =           | 2.0  |
|      |              |                             |          |           |            |               |      |      | 5.1   | X | 1.6       | =           | 8.2  |
|      |              |                             |          |           |            |               |      |      | 28.5  | X | 10.4      | = 29        | 96.4 |
|      |              |                             |          |           |            |               |      |      |       |   |           |             |      |
|      | Net LIVABLE  |                             |          | (rounded) | 1,609      | 8 total items |      |      |       |   | (rounded) | 1,          | ,609 |