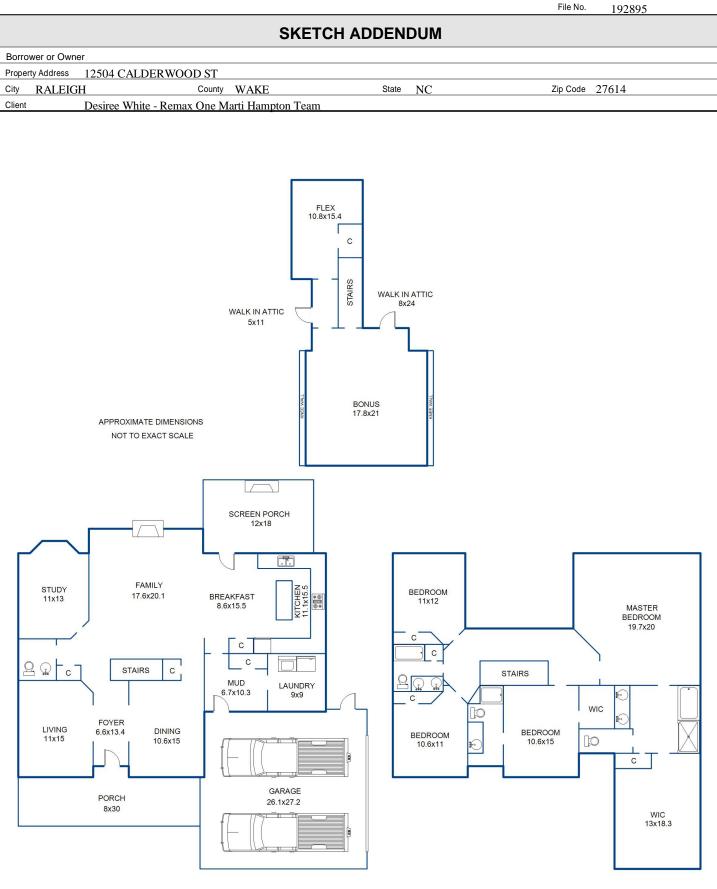

File No.

This measurement is copyrighted to McNamara & Co and the clients listed in the header of this sketch. No one else may use

Sketch by Apex Sketch

| AREA CALCULATIONS SUMMARY |              |        |          |           |            | AREA CALCULATIONS BREAKDOWN |      |          |   |           |         |
|---------------------------|--------------|--------|----------|-----------|------------|-----------------------------|------|----------|---|-----------|---------|
| Code                      | Description  | Factor | Net Size | Perimeter | Net Totals | Name                        | Base | x Height | x | Width :   | = Area  |
| GLA1                      | First Floor  | 1.0    | 1697.8   | 186.7     | 1697.8     | First Floor                 |      | 18.6     | X | 4.0 =     | = 74.4  |
| GLA2                      | Second Floor | 1.0    | 1794.1   | 239.4     | 1794.1     |                             |      | 36.6     | X | 8.0 =     | = 292.8 |
| GLA3                      | Third Floor  | 1.0    | 685.0    | 139.6     | 685.0      |                             |      | 4.0      | X | 2.0 =     | = 8.0   |
| GAR                       | Garage       | 1.0    | 694.2    | 106.6     | 694.2      |                             | 0.5  | x 2.8    | X | 1.4 =     | = 2.0   |
|                           |              |        |          |           |            |                             | 0.5  | x 2.8    | X | 1.4 =     | = 2.0   |
|                           |              |        |          |           |            |                             |      | 36.6     | X | 1.9 =     | = 69.5  |
|                           |              |        |          |           |            |                             |      | 34.8     | X | 20.4 =    | = 709.9 |
|                           |              |        |          |           |            |                             |      | 12.3     | X | 1.8 =     | = 22.1  |
|                           |              |        |          |           |            |                             |      | 2.3      | X | 1.8 =     | = 4.1   |
|                           |              |        |          |           |            |                             |      | 25.9     | X | 19.8 =    | = 512.8 |
|                           |              |        |          |           |            | Second Floor                |      | 36.6     | X | 11.8 =    | = 431.9 |
|                           |              |        |          |           |            |                             |      | 22.5     | X | 18.5 =    | = 416.3 |
|                           |              |        |          |           |            |                             |      | 1.8      | X | 0.4 =     | = 0.7   |
|                           |              |        |          |           |            |                             |      | 12.3     | X | 1.8 =     | = 22.1  |
|                           |              |        |          |           |            |                             |      | 12.3     | X | 0.9 =     | = 11.1  |
|                           |              |        |          |           |            |                             |      | 32.7     | X | 19.8 =    | = 647.5 |
|                           | Net LIVABLE  |        |          | (rounded) | 4,177      | 5 addl items                |      |          |   |           |         |
|                           |              |        |          |           |            | 21 total items              |      |          |   | (rounded) | 4,177   |
|                           |              |        |          |           |            |                             |      |          |   |           |         |
|                           |              |        |          |           |            |                             |      |          |   |           |         |
|                           |              |        |          |           |            |                             |      |          |   |           |         |