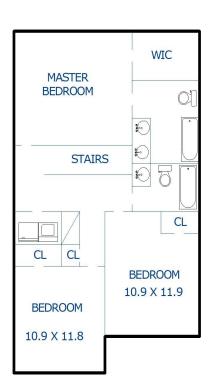

## APPROXIMATE DIMENSIONS NOT TO EXACT SCALE

Sketch by Apex Sketch v5 Standard™

Comments: This measurement is copyrighted to monamara & co and the clients listed in the header of this sketch. No one else may use

| AREA CALCULATIONS SUMMARY |                                       |                            |                            |
|---------------------------|---------------------------------------|----------------------------|----------------------------|
| Code                      | Description                           | Net Size                   | Net Totals                 |
| GLA1<br>GLA2<br>GAR       | First Floor<br>Second Floor<br>Garage | 619.64<br>858.30<br>238.66 | 619.64<br>858.30<br>238.66 |
| Net                       | LIVABLE Area                          | (rounded)                  | 1478                       |

| LIVING AREA BREAKDOWN |   |              |                  |  |
|-----------------------|---|--------------|------------------|--|
| Breakdown             |   |              | Subtotals        |  |
| First Floor           |   |              |                  |  |
| 24.2<br>17.4          | X | 16.1<br>12.8 | 389.62<br>222.72 |  |
| 1.0                   |   | 7.3          | 7.30             |  |
| Second Floor          |   |              |                  |  |
| 33.5<br>4.0           |   | 24.2<br>11.9 | 810.70<br>47.60  |  |
| 4.0                   | х | 11.9         | 47.60            |  |
|                       |   |              |                  |  |
|                       |   |              |                  |  |
|                       |   |              |                  |  |
|                       |   |              |                  |  |
|                       |   |              |                  |  |
|                       |   |              |                  |  |
|                       |   |              |                  |  |
|                       |   |              |                  |  |
|                       |   |              |                  |  |
|                       |   |              |                  |  |
|                       |   |              |                  |  |
| = 11                  |   | , I D        | 1.170            |  |
| 5 Items               |   | (rounded)    | 1478             |  |