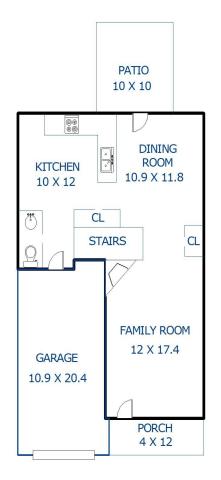

## APPROXIMATE DIMENSIONS NOT TO EXACT SCALE

Sketch by Apex Sketch v5 Standard™

Comments: This measurement is copyrighted to monamara & co and the clients listed in the header of this sketch. No one else may use

| AREA CALCULATIONS SUMMARY |                                       |                            |                            |
|---------------------------|---------------------------------------|----------------------------|----------------------------|
| Code                      | Description                           | Net Size                   | Net Totals                 |
| GLA1<br>GLA2<br>GAR       | First Floor<br>Second Floor<br>Garage | 619.64<br>858.30<br>238.66 | 619.64<br>858.30<br>238.66 |
| Net                       | LIVABLE Area                          | (rounded)                  | 1478                       |

| LIVING AREA BREAKDOWN |   |              |                  |  |
|-----------------------|---|--------------|------------------|--|
| Breakdown             |   |              | Subtotals        |  |
| First Floor           |   |              |                  |  |
| 24.2<br>17.4          | X | 16.1<br>12.8 | 389.62<br>222.72 |  |
| 1.0                   |   | 7.3          | 7.30             |  |
| Second Floor          |   |              |                  |  |
| 33.5<br>4.0           |   | 24.2<br>11.9 | 810.70<br>47.60  |  |
| 4.0                   | х | 11.9         | 47.60            |  |
|                       |   |              |                  |  |
|                       |   |              |                  |  |
|                       |   |              |                  |  |
|                       |   |              |                  |  |
|                       |   |              |                  |  |
|                       |   |              |                  |  |
|                       |   |              |                  |  |
|                       |   |              |                  |  |
|                       |   |              |                  |  |
|                       |   |              |                  |  |
|                       |   |              |                  |  |
| = 11                  |   | , I D        | 1.170            |  |
| 5 Items               |   | (rounded)    | 1478             |  |