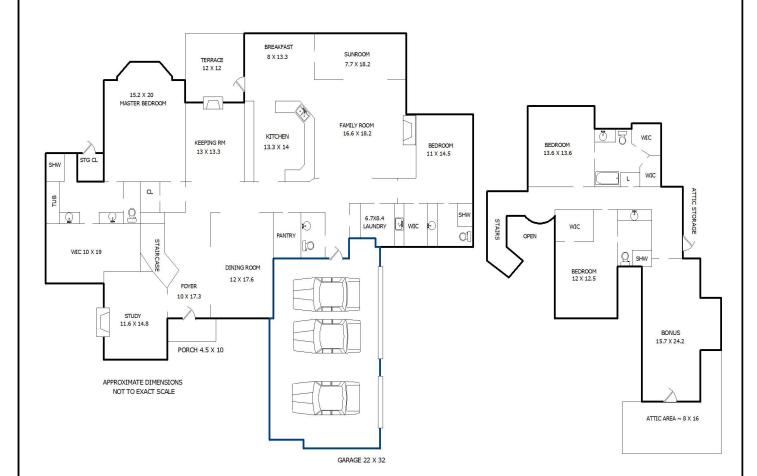

## SKETCH ADDENDUM Borrower or Owner Property Address 48 CHAMBURY COURT City GARNER County JOHNSTON State NC Zip Code 27529

Client MARTI HAMPTON- REMAX ONE

Sketch by Apex Sketch v5 Standard  $^{\text{TM}}$ 

Comments:

| AREA CALCULATIONS SUMMARY |                                             |                     |                                   |  |
|---------------------------|---------------------------------------------|---------------------|-----------------------------------|--|
| Code                      | Description                                 | Net Size            | Net Totals                        |  |
| GLA1<br>GLA2<br>GAR       | Pirst Floor First Floor Second Floor Garage | Net Size  3202 · 15 | Net Totals 3175.20 1264.06 754.63 |  |
| Net                       | LIVABLE Area                                | (rounded)           | 4439                              |  |

| LIVING AREA BREAKDOWN |   |           |           |  |  |
|-----------------------|---|-----------|-----------|--|--|
| Breakdown             |   |           | Subtotals |  |  |
| First Floor           |   |           |           |  |  |
| 6.7                   | x | 76.2      | 510.54    |  |  |
| 4.3                   | x | 47.0      | 202.10    |  |  |
| 3.5                   | x | 62.6      | 219.10    |  |  |
| 14.8                  | x | 88.2      | 1305.36   |  |  |
| 1.5                   | x | 20.1      | 30.15     |  |  |
| 3.9                   | x | 16.8      | 65.52     |  |  |
| 62.4                  | x | 2.1       | 131.04    |  |  |
| 35.0                  | x | 6.1       | 213.50    |  |  |
| 33.4                  | x | 12.0      | 400.80    |  |  |
| 0.6                   | x | 11.4      | 6.84      |  |  |
| 13.1                  | X | 7.2       | 94.32     |  |  |
| $0.5 \times 2.6$      | x | 2.6       | 3.38      |  |  |
| 6.2                   | X | 2.6       | 16.12     |  |  |
| $0.5 \times 2.6$      | X | 2.6       | 3.38      |  |  |
| 4.9                   | x | 5.5       | -26.95    |  |  |
| Second Floor          |   |           |           |  |  |
| 9.0                   | X | 12.9      | 116.10    |  |  |
| 30.0                  | x | 1.4       | 42.00     |  |  |
| 5.4                   | X | 12.1      | 65.34     |  |  |
| 7.4                   | X | 26.4      | 195.36    |  |  |
| 9.0                   | X | 12.1      | 108.90    |  |  |
| 9.1                   | X | 16.4      | 149.24    |  |  |
| 1                     |   |           | 587.12    |  |  |
| 31 Items              |   | (rounded) | 4439      |  |  |
|                       |   |           |           |  |  |