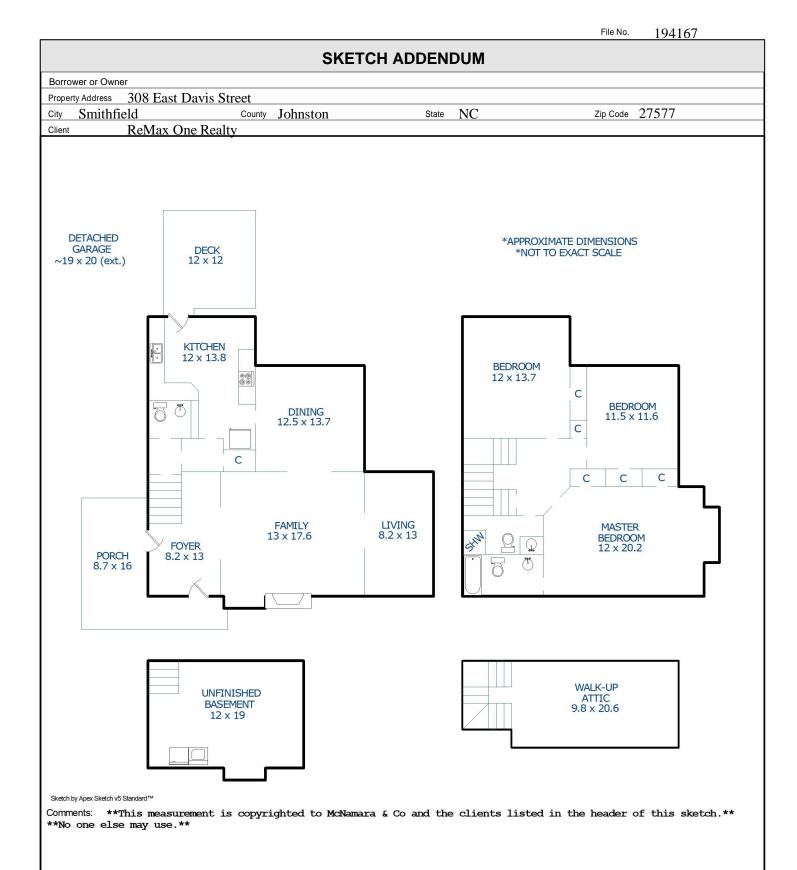

| GLA1 Fi           | scription                                                    | Not Cine                              |                                       |                                                                         |                                                                             | LIVING AREA BREAKDOWN                                                             |  |  |
|-------------------|--------------------------------------------------------------|---------------------------------------|---------------------------------------|-------------------------------------------------------------------------|-----------------------------------------------------------------------------|-----------------------------------------------------------------------------------|--|--|
|                   |                                                              | Net Size                              | Net Totals                            | Bre                                                                     | Breakdown                                                                   |                                                                                   |  |  |
| BSMT Un<br>OTH Wa | rst Floor<br>cond Floor<br>finished Basement<br>ilk-Up Attic | 1024.14<br>937.06<br>274.03<br>284.84 | 1024.14<br>937.06<br>274.03<br>284.84 | 1.5<br>15.2<br>13.0<br>Second Floor<br>28.2<br>6.0<br>4.1<br>6.8<br>2.5 | x 5.4<br>x 37.2<br>x 28.2<br>x 14.8<br>x 14.0<br>x 31.5<br>x 33.5<br>x 31.5 | 84.00<br>8.10<br>565.44<br>366.60<br>417.36<br>84.00<br>129.15<br>227.80<br>78.75 |  |  |
| Net LIV           | /ABLE Area                                                   | (rounded)                             | 1961                                  | 9 Items                                                                 | (rounded)                                                                   | 1961                                                                              |  |  |