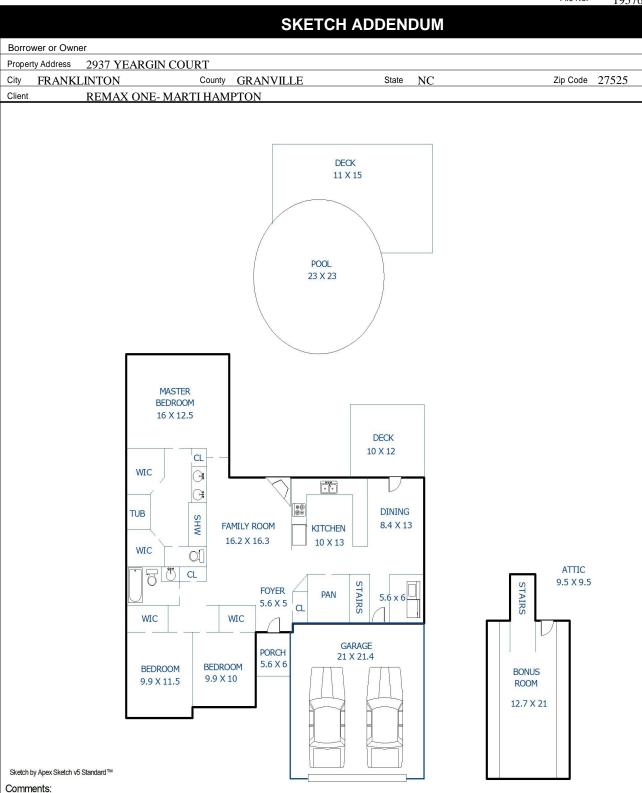

File No. 195763

NOT TO EXACT SCALE

THIS MEASUREMENT IS COPYRIGHTED TO MCNAMARA & CO AND THE CLIENTS LISTED IN THE HEADER OF THIS SKETCH. NO ONE ELSE MAY USE

APPROXIMATE DIMENSIONS

| AREA CALCULATIONS SUMMARY  Code Description Net Size Net Totals |                                |                  |                  |  |
|-----------------------------------------------------------------|--------------------------------|------------------|------------------|--|
| GLA1                                                            | Description First Floor        | 1524.82          | 1524.82          |  |
| GLA2                                                            | Second Floor<br>AREA UNDER 5FT | 320.54<br>-45.78 |                  |  |
| GAR                                                             | AREA UNDER 5FT<br>Garage       | -45.78<br>466.04 | 228.98<br>466.04 |  |
|                                                                 |                                |                  |                  |  |
|                                                                 |                                |                  |                  |  |
|                                                                 |                                |                  |                  |  |
|                                                                 |                                |                  |                  |  |
|                                                                 |                                |                  |                  |  |
|                                                                 |                                |                  |                  |  |
|                                                                 |                                |                  |                  |  |
|                                                                 |                                |                  |                  |  |
|                                                                 |                                |                  |                  |  |
| Ne                                                              | t LIVABLE Area                 | (rounded)        | 1754             |  |

| LIVING AREA BREAKDOWN |   |             |                 |  |  |
|-----------------------|---|-------------|-----------------|--|--|
| Breakdown             |   |             | Subtotals       |  |  |
| First Floor           |   |             |                 |  |  |
|                       | x | 10.8        | 16.20           |  |  |
|                       | x | 16.8        | 283.92          |  |  |
|                       | X | 48.5        | 974.85          |  |  |
| 1.2                   | - | 27.1        | 32.52           |  |  |
|                       | x | 21.1        | 217.33          |  |  |
| Second Floor          |   | C 4         | 00.04           |  |  |
| 4.1<br>13.5           | X | 6.4<br>21.8 | 26.24<br>294.30 |  |  |
| AREA UNDER 5F         | X | 21.8        | 294.30          |  |  |
| AREA UNDER SE<br>2.1  | - | 21.8        | -45.78          |  |  |
| 2.1                   | - | 21.8        | -45.78          |  |  |
| 2.1                   | х | 21.0        | -45.76          |  |  |
|                       |   |             |                 |  |  |
|                       |   |             |                 |  |  |
|                       |   |             |                 |  |  |
|                       |   |             |                 |  |  |
|                       |   |             |                 |  |  |
|                       |   |             |                 |  |  |
|                       |   |             |                 |  |  |
|                       |   |             |                 |  |  |
|                       |   |             |                 |  |  |
|                       |   |             |                 |  |  |
|                       |   |             |                 |  |  |
| 9 Items               |   | (rounded)   | 1754            |  |  |