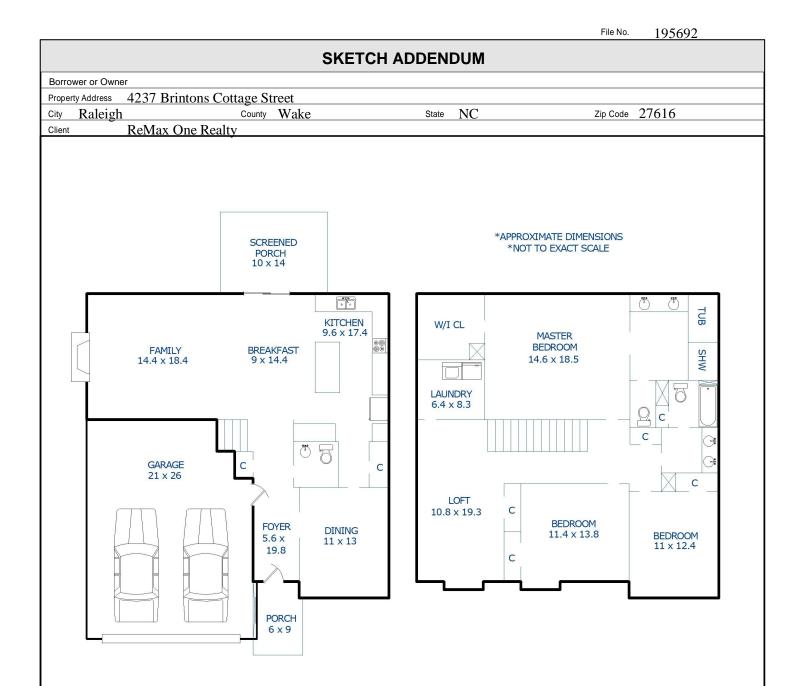

Sketch by Apex Sketch v5 Standard™

Comments: \*\*This measurement is copyrighted to McNamara & Co and the clients listed in the header of this sketch.\*\*
\*\*No one else may use.\*\*

| AREA CALCULATIONS SUMMARY |                                       |                              |                              | LIVING AREA BREAKDOWN |                                    |                         |
|---------------------------|---------------------------------------|------------------------------|------------------------------|-----------------------|------------------------------------|-------------------------|
| Code                      | Description                           | Net Size                     | Net Totals                   | Breakdo               | wn                                 | Subtotals               |
| GLA1<br>GLA2<br>GAR       | First Floor<br>Second Floor<br>Garage | 1006.87<br>1420.48<br>558.81 | 1006.87<br>1420.48<br>558.81 |                       | x 11.7<br>x 17.7<br>x 20.1         | 23.4<br>223.0<br>66.3   |
|                           |                                       |                              |                              |                       | x 22.4<br>x 15.4<br>x 35.2         | 87.3<br>606.7<br>1386.8 |
|                           |                                       |                              |                              | 2.0<br>1.0            | x 55.2<br>x 11.7<br>x 5.1<br>x 5.1 | 23.4<br>5.1<br>5.1      |
|                           |                                       |                              |                              |                       |                                    |                         |
|                           |                                       |                              |                              |                       |                                    |                         |
|                           |                                       |                              |                              |                       |                                    |                         |
| Ne                        | t LIVABLE Area                        | (rounded)                    | 2427                         | 9 Items               | (rounded)                          | 242                     |