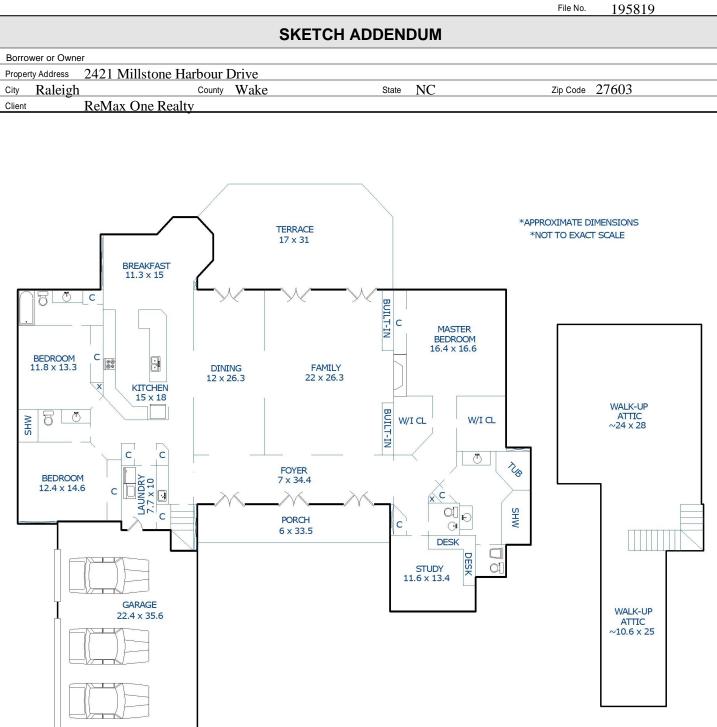

File No.

Comments: \*\*This measurement is copyrighted to McNamara & Co and the clients listed in the header of this sketch.\*\*
\*\*No one else may use.\*\*

| AREA CALCULATIONS SUMMARY |                                               |                                  |                                     |  |
|---------------------------|-----------------------------------------------|----------------------------------|-------------------------------------|--|
| GLA1<br>GAR<br>OTH        | Description  First Floor Garage Walk-Up Attic | Net Size  3673.98 863.19 1133.35 | Net Totals  3673.98  863.19 1133.35 |  |
| Ne                        | t LIVABLE Area                                | (rounded)                        | 3674                                |  |

| LIVING AREA BREAKDOWN |     |           |                |  |  |
|-----------------------|-----|-----------|----------------|--|--|
|                       |     |           |                |  |  |
| Breakdown             |     |           | Subtotals      |  |  |
| First Floor           |     |           |                |  |  |
| 31.                   | 2 x |           | 87.36          |  |  |
| 89.                   |     |           | 820.64         |  |  |
| 0.                    |     |           | 2.76           |  |  |
| 1.                    |     |           | 18.48          |  |  |
| 6.                    |     |           | 161.70         |  |  |
| 25.                   |     |           | 2190.42        |  |  |
| 3.                    |     |           | 15.64          |  |  |
| 5.                    |     |           | 83.44          |  |  |
| 5.                    |     |           | 107.06         |  |  |
| 4.                    |     |           | 80.64<br>82.32 |  |  |
| 0.5 x 2.              |     | -111      | 3.92           |  |  |
| 0.5 x 2.<br>0.5 x 2.  |     | T 1 I     | 3.92           |  |  |
| 0.5 x 2.              |     | T 1 5     | 11.76          |  |  |
| 0.5 x 2.              |     |           | 3.92           |  |  |
| 0.5 k 2.              | U A | 2.0       | 3.32           |  |  |
|                       |     |           |                |  |  |
|                       |     |           |                |  |  |
|                       |     |           |                |  |  |
|                       |     |           |                |  |  |
|                       |     |           |                |  |  |
|                       |     |           |                |  |  |
|                       |     | 75 U U    |                |  |  |
| 15 Items              |     | (rounded) | 3674           |  |  |