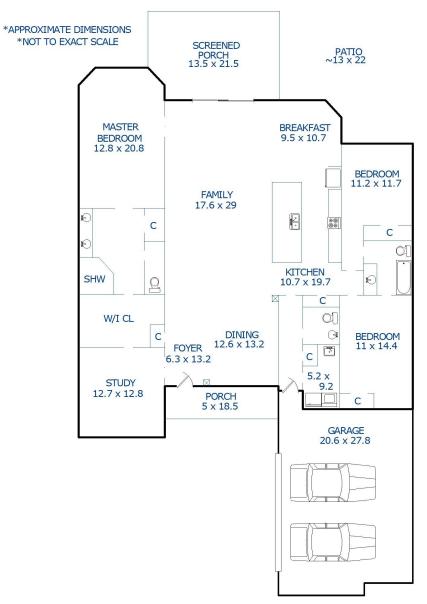

File No. 195910

Sketch by Apex Sketch v5 Standard TM

Comments: \*\*This measurement is copyrighted to McNamara & Co and the clients listed in the header of this sketch.\*\*

\*\*No one else may use.\*\*

| Code        | AREA<br>Description | CALCULATIONS | SUMMARY<br>Net Size | Net Totals        |
|-------------|---------------------|--------------|---------------------|-------------------|
| GLA1<br>GAR | First Flo<br>Garage | or           | 2534.70<br>620.34   | 2534.70<br>620.34 |
| Net         | LIVABLE A           | rea          | (rounded)           | 2535              |

| LIVING AREA BREAKDOWN |                                         |                  |                                                             |                                                                          |  |  |  |
|-----------------------|-----------------------------------------|------------------|-------------------------------------------------------------|--------------------------------------------------------------------------|--|--|--|
|                       | Breakd                                  | Subtotals        |                                                             |                                                                          |  |  |  |
| First Floor           |                                         |                  |                                                             |                                                                          |  |  |  |
| 0.5                   | 2.3<br>2.6<br>4.0<br>2.8<br>0.7<br>37.1 | x<br>x<br>x<br>x | 14.0<br>2.7<br>14.0<br>40.2<br>42.8<br>17.9<br>21.9<br>54.4 | 109.20<br>3.65<br>32.20<br>104.52<br>171.20<br>50.12<br>15.33<br>2018.24 |  |  |  |
| 0.5<br>0.5            |                                         | x<br>x<br>x      | 2.7<br>2.6<br>2.7                                           | 23.22<br>3.38<br>3.65                                                    |  |  |  |
| 11 Item               | ns                                      | (                | (rounded)                                                   | 2535                                                                     |  |  |  |