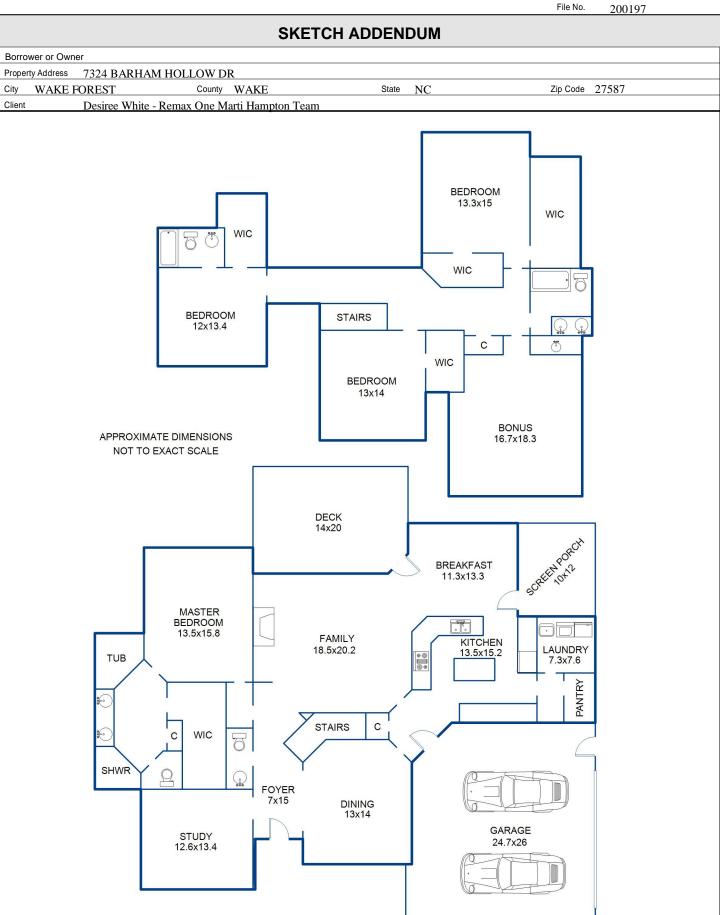

File No.

This measurement is copyrighted to McNamara & Co and the clients listed in the header of this sketch. No one else may use

Sketch by Apex Sketch

| AREA CALCULATIONS SUMMARY                   |              |        |          |           |            | AREA CALCULATIONS BREAKDOWN |      |   |        |   |           |       |
|---------------------------------------------|--------------|--------|----------|-----------|------------|-----------------------------|------|---|--------|---|-----------|-------|
| Code                                        | Description  | Factor | Net Size | Perimeter | Net Totals | Name                        | Base | x | Height | x | Width =   | Area  |
| GLA1                                        | First Floor  | 1.0    | 2058.4   | 235.0     | 2058.4     | First Floor                 |      |   | 22.1   | X | 5.7 =     | 126.0 |
| GLA2                                        | Second Floor | 1.0    | 1556.4   | 256.8     | 1556.4     |                             | 0.5  | X | 3.7    | X | 1.8 =     | 3.4   |
| GAR                                         | Garage       | 1.0    | 611.4    | 98.2      | 611.4      |                             |      |   | 34.4   | X | 19.5 =    | 670.8 |
|                                             |              |        |          |           |            |                             |      |   | 14.2   | X | 3.4 =     | 48.3  |
|                                             |              |        |          |           |            |                             |      |   | 5.7    |   | 4.0 =     | 22.8  |
|                                             |              |        |          |           |            |                             |      |   | 11.7   | X | 6.4 =     | 74.9  |
|                                             |              |        |          |           |            |                             | 0.5  | X | 7.4    | X | 3.7 =     | 13.5  |
|                                             |              |        |          |           |            |                             |      |   | 34.5   | X | 15.2 =    | 524.4 |
|                                             |              |        |          |           |            |                             |      |   | 13.4   | X | 3.3 =     | 44.2  |
|                                             |              |        |          |           |            |                             |      |   | 14.9   | X | 6.6 =     | 98.3  |
|                                             |              |        |          |           |            |                             |      |   | 18.5   | X | 0.8 =     | 14.8  |
|                                             |              |        |          |           |            |                             |      |   | 8.7    | X | 6.0 =     | 52.2  |
|                                             |              |        |          |           |            |                             |      |   | 26.1   | X | 8.6 =     | 224.5 |
|                                             |              |        |          |           |            |                             |      |   | 13.9   | X | 10.1 =    | 140.4 |
|                                             |              |        |          |           |            | Second Floor                |      |   | 18.7   | X | 8.8 =     | 164.6 |
|                                             |              |        |          |           |            |                             |      |   | 21.0   | X | 17.4 =    | 365.4 |
|                                             | Net LIVABLE  |        |          | (rounded) | 3,615      | 8 addl items                |      |   |        |   |           |       |
|                                             |              |        |          |           |            | 24 total items              |      |   |        |   | (rounded) | 3,615 |
|                                             |              |        |          |           |            |                             |      |   |        |   |           |       |
|                                             |              |        |          |           |            |                             |      |   |        |   |           |       |
|                                             |              |        |          |           |            |                             |      |   |        |   |           |       |
|                                             |              |        |          |           |            |                             |      |   |        |   |           |       |
| © Starcap Marketing, LLC. dba Apex Software |              |        |          |           |            |                             |      |   |        |   |           |       |