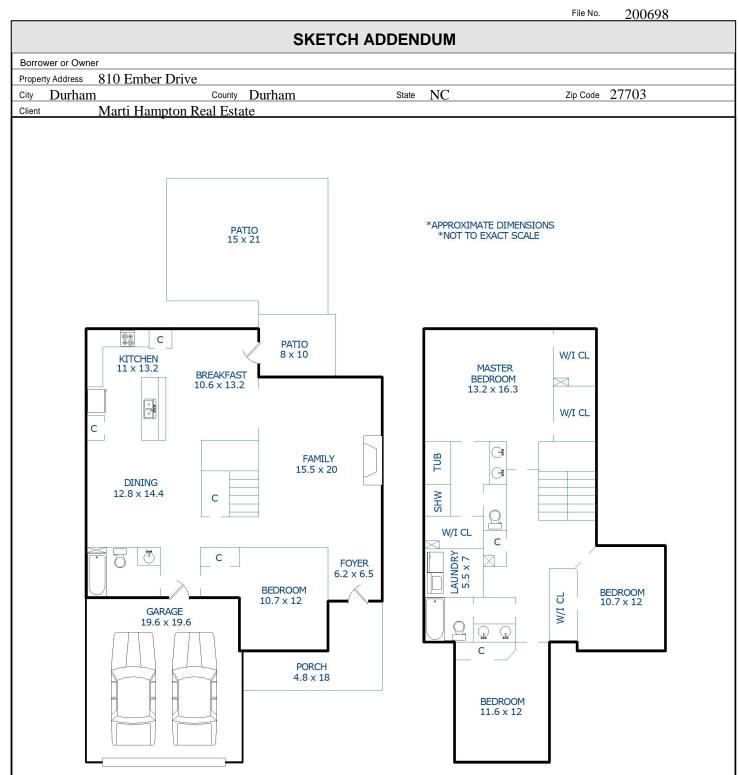

Sketch by Apex Sketch v5 Standard™

Comments: \*\*This measurement is copyrighted to McNamara & Co and the clients listed in the header of this sketch.\*\*
\*\*No one else may use.\*\*

| AREA CALCULATIONS SUMMARY |                                       |                              |                              | LIVING AREA BREAKDOWN                                             |                  |                                                                           |
|---------------------------|---------------------------------------|------------------------------|------------------------------|-------------------------------------------------------------------|------------------|---------------------------------------------------------------------------|
| Code                      | Description                           | Net Size                     | Net Totals                   | Breakdo                                                           | wn               | Subtotals                                                                 |
| GLA1<br>GLA2<br>GAR       | First Floor<br>Second Floor<br>Garage | 1252.54<br>1162.88<br>407.44 | 1252.54<br>1162.88<br>407.44 | 5.9<br>38.6<br>6.1<br>Second Floor<br>1.1<br>26.5<br>14.7<br>11.8 | x 12.4<br>x 31.5 | 7.44<br>132.75<br>1042.20<br>70.15<br>12.65<br>596.25<br>182.28<br>371.70 |
| Net                       | LIVABLE Area                          | (rounded)                    | 2415                         | 8 Items                                                           | (rounded)        | 2415                                                                      |