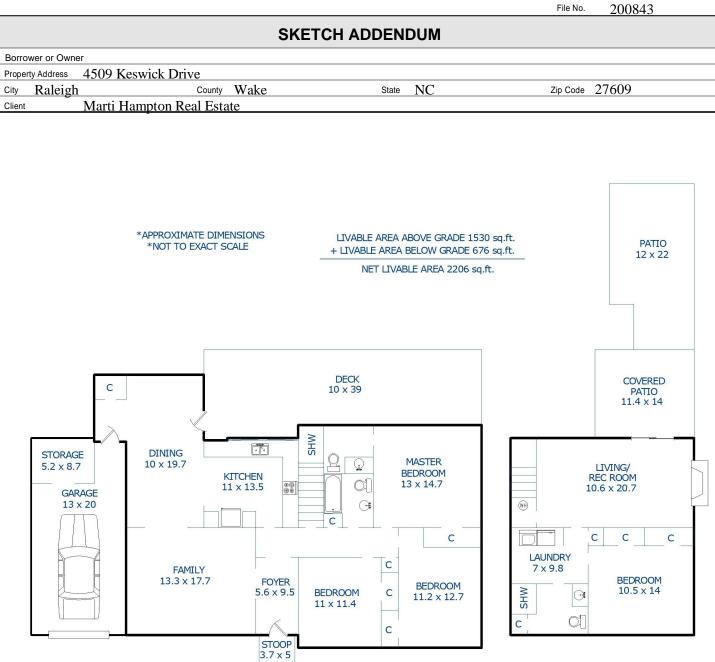

File No.

Sketch by Apex Sketch v5 Standard

Comments: \*\*This measurement is copyrighted to McNamara & Co and the clients listed in the header of this sketch.\*\*
\*\*No one else may use.\*\*

| AREA CALCULATIONS SUMMARY |                                            |                             |                             |  |
|---------------------------|--------------------------------------------|-----------------------------|-----------------------------|--|
| Code                      | Description                                | Net Size                    | Net Totals                  |  |
| GLA1<br>GLA2<br>GAR       | First Floor<br>Finished Basement<br>Garage | 1529.74<br>675.99<br>347.49 | 1529.74<br>675.99<br>347.49 |  |
| Ne                        | t LIVABLE Area                             | (rounded)                   | 2206                        |  |

| LIVING AREA BREAKDOWN                 |                 |              |                  |  |
|---------------------------------------|-----------------|--------------|------------------|--|
| Breakdown                             |                 |              | Subtotals        |  |
| First Floor<br>15.5 x 8.7 134.85      |                 |              |                  |  |
| 54.7                                  | and the same of | 0.2          | 134.85<br>10.94  |  |
| 0.3                                   |                 | 35.9         | 10.77            |  |
| 1.7                                   |                 | 25.9         | 44.03            |  |
| 1 1 1 1 1 1 1 1 -                     |                 | 50.2<br>25.9 | 1285.12<br>44.03 |  |
| 1.7 x 25.9 44.03<br>Finished Basement |                 |              |                  |  |
| 26.1                                  |                 | 25.9         | 675.99           |  |
|                                       |                 |              |                  |  |
|                                       |                 |              |                  |  |
|                                       |                 |              |                  |  |
|                                       |                 |              |                  |  |
|                                       |                 |              |                  |  |
|                                       |                 |              |                  |  |
|                                       |                 |              |                  |  |
|                                       |                 |              |                  |  |
|                                       |                 |              |                  |  |
|                                       |                 |              |                  |  |
|                                       |                 |              |                  |  |
| 7 Items                               |                 | (rounded)    | 2206             |  |
|                                       |                 | (10011000)   |                  |  |