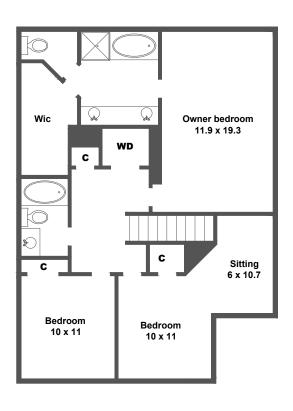

## SECOND FLOOR

\*\*Approximate dimensions\*\*

\*\*Drawing not to exact scale\*\*

\*\*This Measurement is Copyrighted to the Provider, and the Client Shown in the Header of this Sketch\*\*

\*\*\*The Subject was Measured to ANSI Measurement Standarts and Guidelines. This Method is in Comliance with FNMA Guidelines\*\*\*

| AREA CALCULATIONS SUMMARY |              |        |        |
|---------------------------|--------------|--------|--------|
| Code                      | Description  | Gross  | Total  |
| GLA 1                     | First Floor  | 706.8  | 706.8  |
| GLA 2                     | Second Floor | 1016.8 | 1016.8 |
| GAR                       | Garage       | 416.5  | 416.5  |