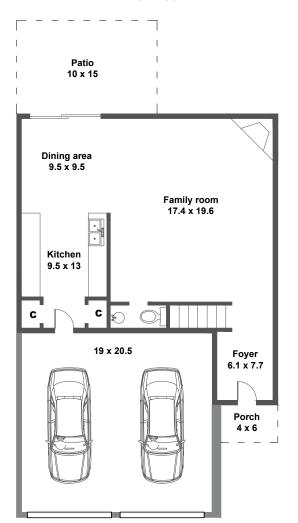

## FIRST FLOOR

| AREA CALCULATIONS SUMMARY |              |        |        |
|---------------------------|--------------|--------|--------|
| Code                      | Description  | Gross  | Total  |
| GLA 1                     | First Floor  | 706.8  | 706.8  |
| GLA 2                     | Second Floor | 1016.8 | 1016.8 |
| GAR                       | Garage       | 416.5  | 416.5  |